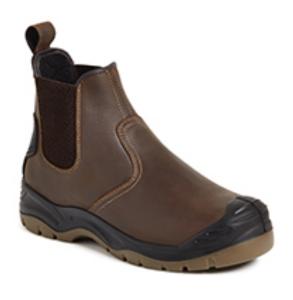

## **AP715SM**

200 JOULE TOECAP

PENETRATION RESISTANT MIDSOLE

ANTISTATIC

WATER RESISTANT

OIL RESISTANT

PETROL/CHEMICAL RESISTANT

| Item Description | Brown Safety Dealer Boot                                                                                                                                                                                                                                                              |
|------------------|---------------------------------------------------------------------------------------------------------------------------------------------------------------------------------------------------------------------------------------------------------------------------------------|
|                  | Water resistant leather upper. Steel toe cap and steel midsole protection. Large padded collar and tongue for added comfort. Dual density PU/TPU outsole. Anti-scuff toe guard. Comfort Insole. Anti-static. Ideal for many types of industry including engineering and construction. |
| Safety Rating    | S3                                                                                                                                                                                                                                                                                    |
| Slip Rating      | SRA                                                                                                                                                                                                                                                                                   |
| Size Range       | 6-13                                                                                                                                                                                                                                                                                  |
| Image Name       | AP715SM                                                                                                                                                                                                                                                                               |
| Test Standard    | CE EN ISO 20345-2011                                                                                                                                                                                                                                                                  |
| Brand            | Apache                                                                                                                                                                                                                                                                                |
| Product Range    | Apache Footwear                                                                                                                                                                                                                                                                       |