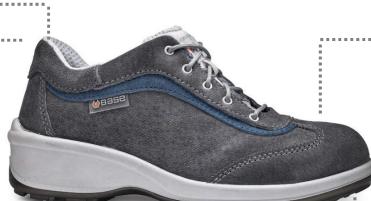

#### **DAISY B0317**

Line MISS BASE

S3 SRC

Sizes: **34 – 42** 

## **SmellStop**

**3D** hi-tech fabric lining for the best breathability with permanent antibacterial treatment, it prevents the bacteria proliferation and bad odours.

**Padded collar** to guarantee a maximum confort and to avoid the inflammation of the sinew.

Water - resistant Nabuk®

**Steel** Toe-cap