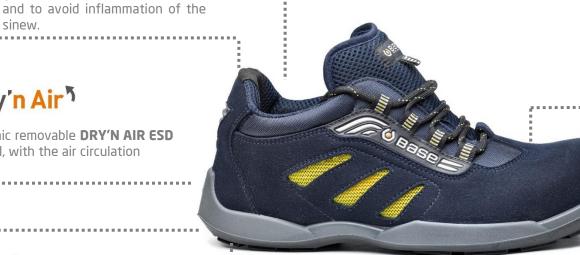

# **SmellStop**

3D hi-tech fabric lining for the best breathability with permanent antibacterial **treatment**, it prevents the proliferation of bacteria and bad odors

Microfibre upper

## Fresh'n Flex

**LYCRA** 

LDry'n Air

system

Anatomic removable DRY'N AIR ESD footbed, with the air circulation

padded

guarantee a maximum comfort

collar

Ballistic fabric midsole Perforation 0 mm **New standard** 20345:2011

(Nail 4,5mm - Force 1100 Newton).

## **SlimCap**

Metal free toe-cap: lighter • Cap's thickness reduced, 35% less weight compared to the market standard weight.

• Equipped with a perfect, preshaped protective stripe to avoid the painful pressure on toes.