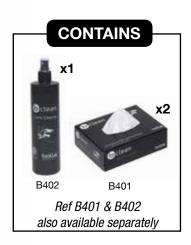

B600 is a plastic dispenser delivered with 2 boxes of tissues and a cleaning spray. It can either be free standing or wall mounted.

B600

- **H** ANTI-BACTERIA ANTI-STATIC ANTI REFLECTIVE
- **+ WATER BASED**
- **H** ALCOHOL & SILICONE FREE
- **#** FOR ALL TYPES OF LENSES
- **H** CERTIFIED BY COLTS LABORATORY

## **CLEANING SOLUTIONS**

| MODELE                | PRODUCTS REF. | DESCRIPTION                                                               | DIMENSIONS IN CM   | WEIGHT<br>IN GR                    |
|-----------------------|---------------|---------------------------------------------------------------------------|--------------------|------------------------------------|
|                       | B600          | Plastic cleaning station with 500 ml lens cleaner (spray) + 2x200 tissues | L45 x H34,5 x P7,5 | 715g<br>(empty)<br>1555g<br>(full) |
| CLEANING<br>SOLUTIONS | B401          | 200 multi-function dry cleaning tissues for B400/<br>B600 & B410          | L16 x H12 x P5     | 155g                               |
|                       | B402          | Lens cleaner (spray) - Anti-bacteria- anti-reflective - 500ml             | H23                | 520g                               |