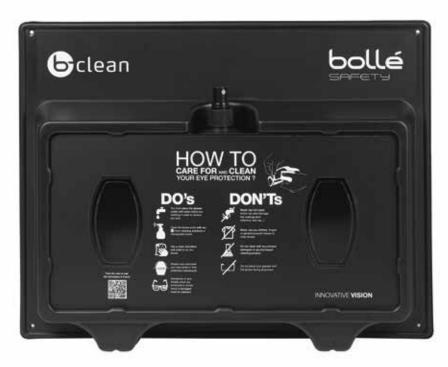

B600 is a plastic dispenser delivered with 2 boxes of tissues and a cleaning spray. It can either be free standing or wall mounted.

B600

- **H** ANTI-BACTERIA ANTI-STATIC ANTI REFLECTIVE
- **+ WATER BASED**
- **H** ALCOHOL & SILICONE FREE
- **#** FOR ALL TYPES OF LENSES
- **H** CERTIFIED BY COLTS LABORATORY

You must place the glasses under cold water before any washing in order to remove any dust

Never use hot water which can alter/damage the coatings (antireflective, anti-fog...)

Use a clean microfibre soft cloth to dry the lenses

Never use you clothes, fingers or general purpose tissues to clean lenses

Always carry and store your spectacles in their protective case/pouch

Do not clean with any solvent, detergent or alcohol based cleaning product

Spectacles or face shields which are scratched or whose frame is damaged must be replaced

Do not place your glasses with the lenses facing downward

21/11/2017

Europe Bollé Safety 95 rue Louis Guérin 69100 Villeurbanne - France Tél.: 00 33 (0) 4 78 85 23 64 Fax: 00 33 (0) 4 78 85 28 56 contact@bolle-safety.com U.K. Bollé Safety Unit C83 - Barwell Business Park Leatherhead Road - Chessington Surrey - KT9 2NY